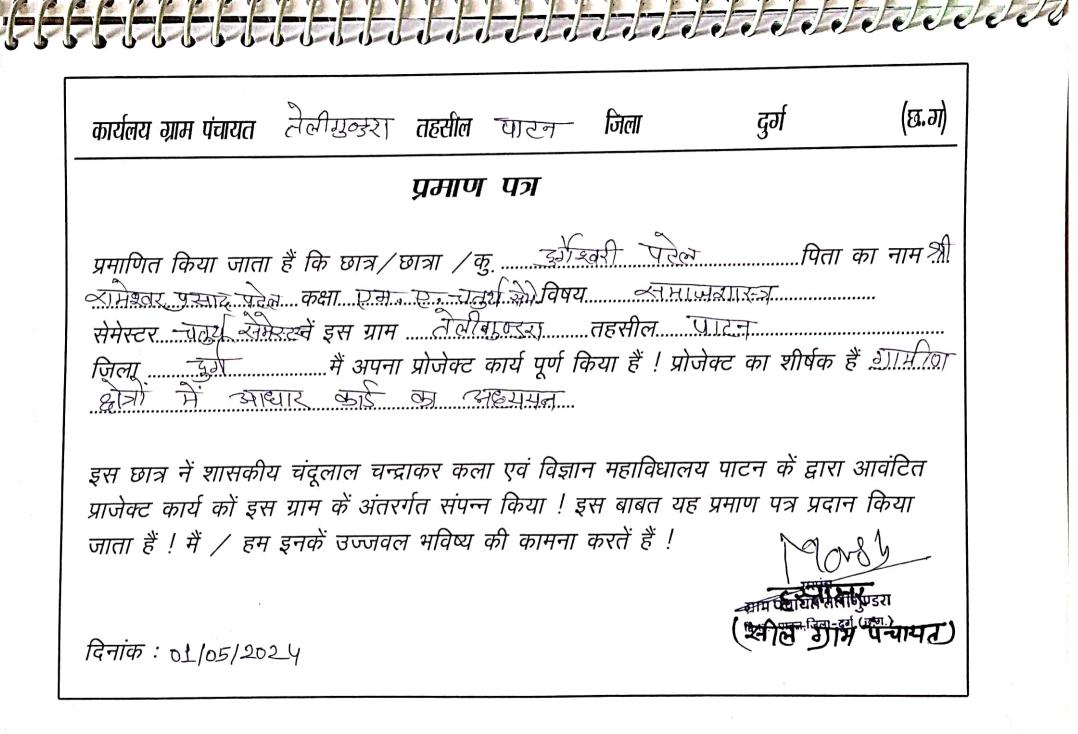

#### प्रमाण पत्र

प्रमाणित किया जाता है कि छात्र / छात्रा <u>प्रवीण कुमार</u> पिता का नाम <u>लतेलु राम</u> कक्षा <u>M.A.4th Sem.</u> विषय <u>समाजशास्त्र</u> सेमेस्टर <u>4th.Sem.</u> ने इस ग्राम <u>चंगोरी</u> तहसील <u>पाटन</u> जिला <u>दुर्ग</u> मैं अपना प्रोजेक्ट कार्य पुर्ण किया है। प्रोजेक्ट का शिर्षक है: <u>ग्रामीण क्षेत्र में खो - खो के प्रति रुझान</u> <u>का अध्ययन</u>।

इस छात्र ने शासकीय चंदुलाल चन्द्राकर कला एंव विज्ञान महाविद्यालय पाटन के द्वारा आवंटित प्रोजेक्ट कार्य को इस ग्राम के अंतर्गत संपन्न किया। इस बाबत् यह प्रमाण पत्र प्रदान किया जाता है । मै/हम इनके उज्जवल भविष्य की कामना करते है।

दिनांक: 01 05 2024

कार्यालय ग्राम पंचायत तेल्य 2000 तहसील पाटर जिला हरी (छग)