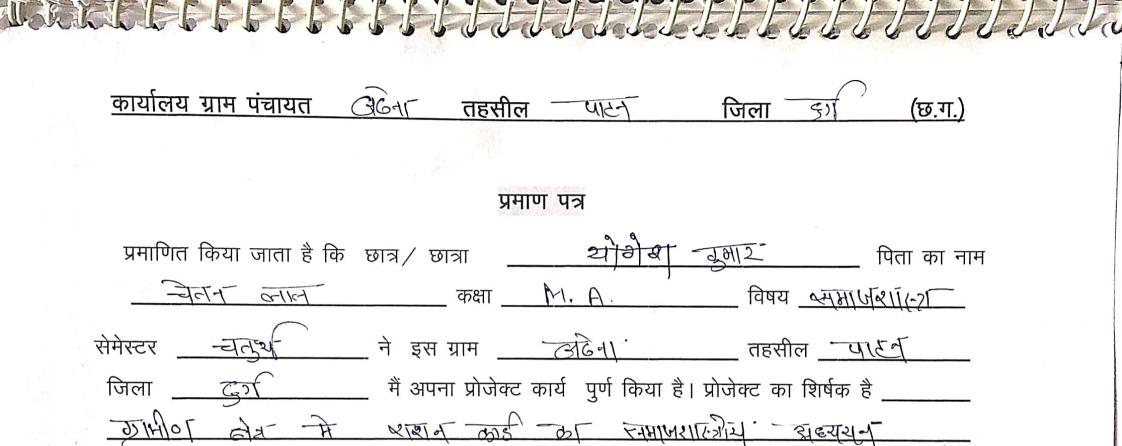

दिनांक <u>61/05/24</u>

यत बोरेन्दा वि. खं. नाटन जिला-दुर्ग (छ.ग.)

(वि.ख़.पाटन)

प्रमाणित किया जाता है कि छात्र / छात्रा <u>न्नवी न ट्रेमोर</u>् पिता का नाम <u>क्रोका ज</u>्य वभी कक्षा <u>एभा र</u> विषय <u>प्रमाज ार्ग्स्त्र</u> सेमेस्टर <u>-जिर्</u> ने इस ग्राम <u>लिर्दना</u> तहसील <u>पाटन</u> जिला <u>टुर्ग</u> में अपना प्रोजेक्ट कार्य पुर्ण किया है। प्रोजेक्ट का शिर्षक है <u>ज्ञामी</u> दिनेन्न में अपना प्रोजेक्ट कार्य पुर्ण किया है। प्रोजेक्ट का शिर्षक है <u>ज्ञामी</u> दिनेन्न में सिल्फिन <del>की प्रकारणा का प्रमालवाल्फ्रीय खाह</del>रायन (ज्ञान तर्द्रना के व्यनंदर्भ में)

इस छात्र ने शासकीय चंदुलाल चन्द्राकर कला एंव विज्ञान महाविद्यालय पाटन के द्वारा आवंटित प्रोजेक्ट कार्य को इस ग्राम के अंतर्गत संपन्न किया। इस बाबत् यह प्रमाण पत्र प्रदान किया जाता है । मै/हम इनके उज्जवल भविष्य की कामना करते है।

सरपंच म पंचायत बठेना सिन्दर्ग(छ.ग.)

(सील ग्राम पंचायत)

दिनांक: <u>29 04</u>

प्रमाण पत्र

इस छात्र ने शासकीय चंदूलाल कला एंव विज्ञान महाविघालय पाटन के द्वारा आवंटित प्रोजेक्ट कार्य को इस ग्राम नगर के अंतर्गत संपत्र किया । इस बाबत यह प्रमाण पत्र प्रदान किया जाता है। मै /हम इनके उज्जवल भविष्य की कामना करते है।