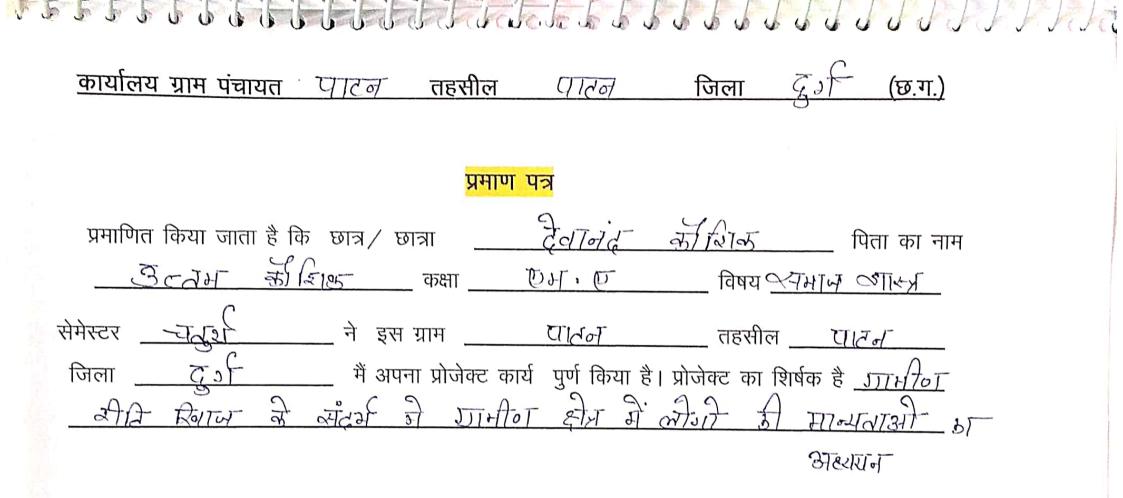

#### प्रमाण पत्र

प्रमाणित किया जाता है कि छात्र / छात्रा <u>प्रवीण कुमार</u> पिता का नाम <u>लतेलु राम</u> कक्षा <u>M.A.4th Sem.</u> विषय <u>समाजशास्त्र</u> सेमेस्टर <u>4th.Sem.</u> ने इस ग्राम <u>चंगोरी</u> तहसील <u>पाटन</u> जिला <u>दुर्ग</u> मैं अपना प्रोजेक्ट कार्य पुर्ण किया है। प्रोजेक्ट का शिर्षक है: <u>ग्रामीण क्षेत्र में खो - खो के प्रति रुझान</u> <u>का अध्ययन</u>।

इस छात्र ने शासकीय चंदुलाल चन्द्राकर कला एंव विज्ञान महाविद्यालय पाटन के द्वारा आवंटित प्रोजेक्ट कार्य को इस ग्राम के अंतर्गत संपन्न किया। इस बाबत् यह प्रमाण पत्र प्रदान किया जाता है । मै/हम इनके उज्जवल भविष्य की कामना करते है।