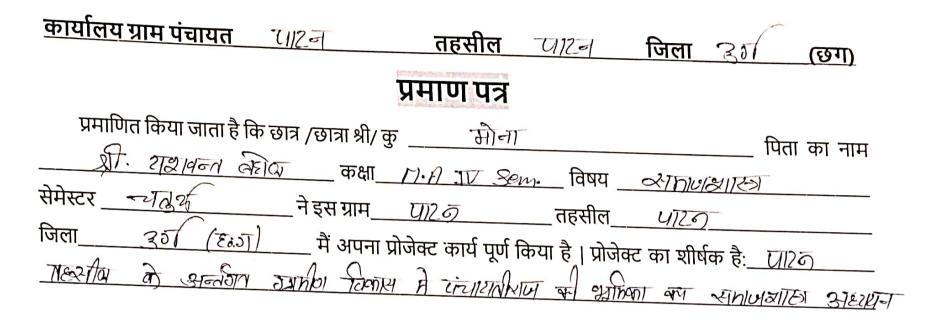

#### <u>प्रमाण</u> पत्र

प्रमाणित किया जाता है कि छात्र / छात्रा श्री / कु पुनरे रगह पिता का M. P. IV Sem \_\_\_\_\_कक्षा\_\_\_ नाम स्रो SITS DIDIE +10-12-11-2-11 MAR हिलकाहिक क विषय मनरेगा C2/2/2 तेलीगर्भेण्ड्रे तहसील पाटन जिला ने इस ग्राम

मैं अपना प्रोजेक्ट कार्य पूर्ण किया है। प्रोजेक्ट का शीर्षक है.

इस छात्र ने शासकीय चंदूलाल चंद्राकर कला एवं विज्ञान महाविद्यालय पाटन के द्वारा आवंटित प्रोजेक्ट कार्य को इस ग्राम के अंतर्गत संपन्न किया। इस बाबत यह प्रमाण पत्र प्रदान किया जाता है। मैं हम इनके उज्जवल भविष्य की कामना करते हैं।

दिनांक:<u>29-4-2</u>024

3

3

0

0

0

3

3